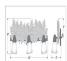

## **SPECIFICATIONS**

9h x 25w x 8e x 5tm DIMENSIONS (in.)

Takes 2 - Type A19 bulb - 100W per bulb **LAMPING** 

WEIGHT (lbs.) 13

BACKPLATE SIZE (in.) 4.375 ROUND **UL LISTING** Damp+Dry Locations

ADD'L RATINGS None