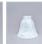

## **Glass Choices:**

Pictured in Finish #02-Rust Patina with Two-Toned Amber Cream Bell Glass.

Note: This fixture will accept a screw-in type LED bulb of equivalent wattage output.