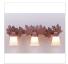

# Lakeside Triple Bath Vanity Light - Maple Leaf

Bath 3 Light Farmhouse Style

Product No.: A32305

Price: \$394.00

# DESCRIPTION

The Lakeside Triple Bath Light - Maple features maple leaves arranged along the length with leaves with hand-cut interior lines. There is a choice of six different glass globes, the smallest of which only takes A15 bulb. This rustic bathroom vanity light will add warm lighting and rustic character to any bathroom, hallway or over a kitchen sink. Note: This fixture was redesigned in March 2010.

Pictured in Finish #02-Rust Patina with Two-Toned Amber Cream Bell Glass.

Note: This fixture will accept a screw-in type LED bulb of equivalent wattage output.