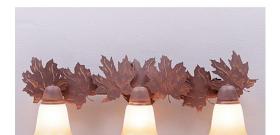

# Lakeside Triple Bath Vanity Light - Maple Leaf

Bath 3 Light Farmhouse Style

Product No.: A32305

Price: \$394.00

# DESCRIPTION

The Lakeside Triple Bath Light - Maple features maple leaves arranged along the length with leaves with hand-cut interior lines. There is a choice of six different glass globes, the smallest of which only takes A15 bulb. This rustic bathroom vanity light will add warm lighting and rustic character to any bathroom, hallway or over a kitchen sink. Note: This fixture was redesigned in March 2010.

Pictured in Finish #02-Rust Patina with Two-Toned Amber Cream Bell Glass.

Note: This fixture will accept a screw-in type LED bulb of equivalent wattage output.