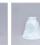

## **Glass Choices:**

Pictured in Finish #02-Rust Patina with Two-Toned Amber Cream Bell Glass.

Note: This fixture will accept a screw-in type LED bulb of equivalent wattage output.