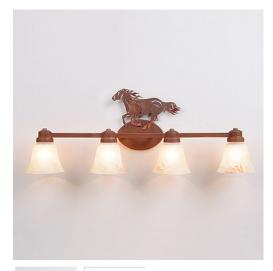

## Sienna Quad Bath Vanity Light - Horse

Bath 4 Light Western Style

## DESCRIPTION

The Sienna Quad Bath Light - Horse light features an image of a horse atop glass bells with a choice of seven different colors hanging from cups attached to square tubes. This light is ideal for anyone looking to add a touch of wildlife or warm rustic character to their bathroom lighting.

Pictured in Finish #02-Rust Patina with Marbled Amber Swirl Bell Glass.

Note: This fixture will accept a screw-in type LED bulb of equivalent wattage output.