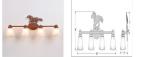

## **SPECIFICATIONS**

DIMENSIONS (in.)12h x 33w x 7e x 7tmLAMPINGTakes 4 - Type A19 (standard household style) bulbs - 100W max. per bulbWEIGHT (lbs.)14BACKPLATE SIZE (in.)5 x 7UL LISTINGDamp+Dry LocationsADD'L RATINGSNoneINSTALLATION INSTRUCTIONS