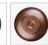

## Northridge Double Sconce - Bison

Wall Light Country Style

Product No.: A16239

Price: \$314.00

## DESCRIPTION

The Northridge Double Sconce - Bison features two bulbs positioned sideways under a steel frame with hand-cut bison images. It has a frost glass diffuser bottom and light projects both up and down. Synthetic mica is attached behind each image cutout. This light will bring rustic character to any log home, cabin or northwoods lodge-themed room.

Pictured in Finish #02-Rust Patina.

Note: This fixture will accept a screw-in type LED bulb of equivalent wattage output.