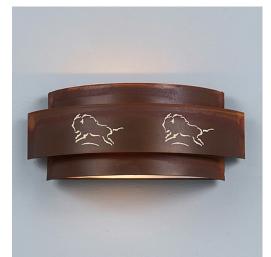

## Northridge Double Sconce - Bison

Wall Light Country Style

Product No.: A16239

Price: \$314.00

## DESCRIPTION

The Northridge Double Sconce - Bison features two bulbs positioned sideways under a steel frame with hand-cut bison images. It has a frost glass diffuser bottom and light projects both up and down. Synthetic mica is attached behind each image cutout. This light will bring rustic character to any log home, cabin or northwoods lodge-themed room.

Pictured in Finish #02-Rust Patina.

Note: This fixture will accept a screw-in type LED bulb of equivalent wattage output.