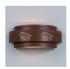

## Northridge Double Sconce - Bison

Wall Light Country Style

Product No.: A16239

Price: \$314.00

## DESCRIPTION

The Northridge Double Sconce - Bison features two bulbs positioned sideways under a steel frame with hand-cut bison images. It has a frost glass diffuser bottom and light projects both up and down. Synthetic mica is attached behind each image cutout. This light will bring rustic character to any log home, cabin or northwoods lodge-themed room.

Pictured in Finish #02-Rust Patina.

Note: This fixture will accept a screw-in type LED bulb of equivalent wattage output.