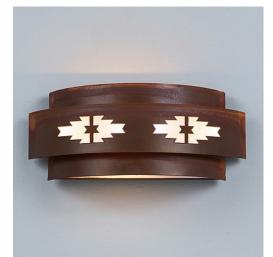

## Northridge Double Sconce - Pueblo

Wall Light River Cabin Style

Product No.: A16284

Price: \$320.00

## DESCRIPTION

The Northridge Double Sconce - Pueblo features two bulbs positioned sideways under a steel frame with hand-cut Southwest-inspired images in the center band. It has a frost glass diffuser bottom and light projects both up and down. Synthetic mica is attached behind each image cutout. This sconce will provide rustic Southwest lighting to the walls of any log home, cabin or northwood lodge-themed room.

Pictured in Finish #02-Rust Patina.

Note: This fixture will accept a screw-in type LED bulb of equivalent wattage output.