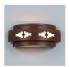

## Northridge Double Sconce - Pueblo

Wall Light River Cabin Style

Product No.: A16284

Price: \$320.00

## DESCRIPTION

The Northridge Double Sconce - Pueblo features two bulbs positioned sideways under a steel frame with hand-cut Southwest-inspired images in the center band. It has a frost glass diffuser bottom and light projects both up and down. Synthetic mica is attached behind each image cutout. This sconce will provide rustic Southwest lighting to the walls of any log home, cabin or northwood lodge-themed room.

Pictured in Finish #02-Rust Patina.

Note: This fixture will accept a screw-in type LED bulb of equivalent wattage output.