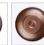

## Northridge Double Sconce - Pueblo

Wall Light River Cabin Style

Product No.: A16284

Price: \$320.00

## DESCRIPTION

The Northridge Double Sconce - Pueblo features two bulbs positioned sideways under a steel frame with hand-cut Southwest-inspired images in the center band. It has a frost glass diffuser bottom and light projects both up and down. Synthetic mica is attached behind each image cutout. This sconce will provide rustic Southwest lighting to the walls of any log home, cabin or northwood lodge-themed room.

Pictured in Finish #02-Rust Patina.

Note: This fixture will accept a screw-in type LED bulb of equivalent wattage output.