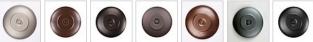

Website: https://www.avalanche-ranch.com/

Address: 1420 Pacific Place Ste B, Ferndale, WA 98248, USA

Email: confirmations@orders.avalanche-ranch.com Phone: 3607521610

## Northridge Double Sconce - Pueblo

Wall Light River Cabin Style



Product No.: A16284

Price: \$320.00

## **Finish Choices:**



















## DESCRIPTION

The Northridge Double Sconce - Pueblo features two bulbs positioned sideways under a steel frame with hand-cut Southwest-inspired images in the center band. It has a frost glass diffuser bottom and light projects both up and down. Synthetic mica is attached behind each image cutout. This sconce will provide rustic Southwest lighting to the walls of any log home, cabin or northwood lodge-themed room.

Pictured in Finish #02-Rust Patina.

Note: This fixture will accept a screw-in type LED bulb of equivalent wattage output.

## **SPECIFICATIONS**

DIMENSIONS (in.) 6h x 14w x 6e x 3tm

Takes 2 - Type B11 (torpedo style) bulbs - 60W max. per bulb **LAMPING** 

WEIGHT (lbs.) 5

BACKPLATE SIZE (in.) 4.25 x 6.5

**UL LISTING** Damp+Dry Locations

ADD'L RATINGS None

*