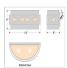

## **SPECIFICATIONS**

DIMENSIONS (in.) 6h x 14w x 6e x 3tm

Takes 2 - Type B11 (torpedo style) bulbs - 60W max. per bulb **LAMPING** 

WEIGHT (lbs.) 5

BACKPLATE SIZE (in.) 4.25 x 6.5

**UL LISTING** Damp+Dry Locations