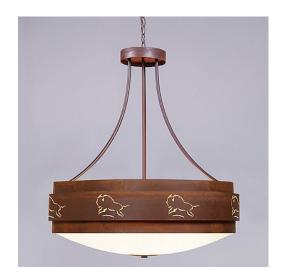

# Northridge Chandelier Large - Bison

Chandelier River Cabin Style

Product No.: A42739

Price: \$1,062.00

## **DESCRIPTION**

The Northridge Chandelier Large - Bison fixture features three steel bands arranged on top of one another, the center band with hand-cut bison images going around the circumference of the fixture. Behind each cutout is thin acrylic panels and a frost white glass bowl is attached in the center. This Southwest-inspired design is ideal for anyone looking for a rustic chandelier to add Southwestern character to their log home, cabin or northwood lodge-themed room. A matching ceiling canopy, 3 feet of chain and 10 extra feet of wire are also included.

Pictured in Finish #02-Rust Patina.

Note: This fixture will accept a screw-in type LED bulb of equivalent wattage output.