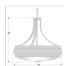

### **SPECIFICATIONS**

DIMENSIONS (in.) 26h x 23w

Takes 5 - Type A19 (standard household style) bulbs - 75W max. per bulb **LAMPING** 

WEIGHT (lbs.) 22

BACKPLATE SIZE (in.) 5 ROUND

**UL LISTING Damp+Dry Locations** 