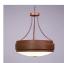

# Northridge Chandelier Small - Rustic Plain

Chandelier Country Style

Product No.: A42801

Price: \$916.00

## DESCRIPTION

The Northridge Chandelier Small - Rustic Plain fixture features three steel bands arranged on top of one another, with afrost white glass bowl attached in the center. This chandelier is ideal for anyone looking for a small chandelier to add warm, rustic lighting to their log home, cabin or northwood lodge-themed room. A matching ceiling canopy, 3 feet of chain and 10 extra feet of wire are also included.

Pictured in Finish #02-Rust Patina.

Note: This fixture will accept a screw-in type LED bulb of equivalent wattage output.