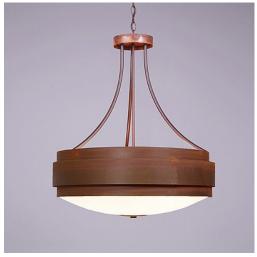

# Northridge Chandelier Small - Rustic Plain

Chandelier Country Style

Product No.: A42801

Price: \$916.00

## DESCRIPTION

The Northridge Chandelier Small - Rustic Plain fixture features three steel bands arranged on top of one another, with afrost white glass bowl attached in the center. This chandelier is ideal for anyone looking for a small chandelier to add warm, rustic lighting to their log home, cabin or northwood lodge-themed room. A matching ceiling canopy, 3 feet of chain and 10 extra feet of wire are also included.

Pictured in Finish #02-Rust Patina.

Note: This fixture will accept a screw-in type LED bulb of equivalent wattage output.

### **SPECIFICATIONS**

DIMENSIONS (in.) 26h x 23w

Takes 5 - Type A19 (standard household style) bulbs - 75W max. per bulb **LAMPING** 

WEIGHT (lbs.) 22

BACKPLATE SIZE (in.) 5 ROUND

**UL LISTING Damp+Dry Locations** 