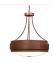

## DESCRIPTION

The Northridge Chandelier Small - Rustic Plain fixture features three steel bands arranged on top of one another, with afrost white glass bowl attached in the center. This chandelier is ideal for anyone looking for a small chandelier to add warm, rustic lighting to their log home, cabin or northwood lodge-themed room. A matching ceiling canopy, 3 feet of chain and 10 extra feet of wire are also included.

Pictured in Finish #02-Rust Patina.

Note: This fixture will accept a screw-in type LED bulb of equivalent wattage output.