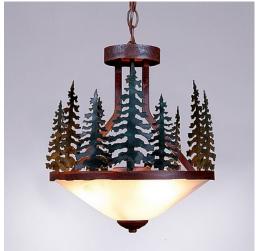

# Wisley Foyer Chandelier - Cedar Tree

Chandelier Ski Cabin Style

Product No.: A44343

Price: \$366.00

## DESCRIPTION

The Wisley Foyer Chandelier - Cedar Tree is a small chandelier which has hand-painted cedar tree images atop the band of the light. It uses a torchiere style glass bowl, whose color is frost clear. This light is ideal for anyone looking for an extra-small hanging light to bring a stylish rustic contemporary atmosphere to the entryway of their log home, cabin or northwood lodgethemed room. A matching ceiling canopy, 3 feet of chain and 10 extra feet of wire are also included. A matching ceiling canopy, 3 feet of chain and 10 extra feet of wire are also included.

Pictured in Finish #03-Cedar Green-Rust Patina base.

Note: This fixture will accept a screw-in type LED bulb of equivalent wattage output.