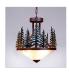

# Wisley Foyer Chandelier - Cedar Tree

Chandelier Ski Cabin Style

Product No.: A44343

Price: \$366.00

## DESCRIPTION

The Wisley Foyer Chandelier - Cedar Tree is a small chandelier which has hand-painted cedar tree images atop the band of the light. It uses a torchiere style glass bowl, whose color is frost clear. This light is ideal for anyone looking for an extra-small hanging light to bring a stylish rustic contemporary atmosphere to the entryway of their log home, cabin or northwood lodgethemed room. A matching ceiling canopy, 3 feet of chain and 10 extra feet of wire are also included. A matching ceiling canopy, 3 feet of chain and 10 extra feet of wire are also included.

Pictured in Finish #03-Cedar Green-Rust Patina base.

Note: This fixture will accept a screw-in type LED bulb of equivalent wattage output.