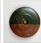

# Wisley Foyer Chandelier - Cedar Tree

Chandelier Ski Cabin Style

Product No.: A44343

Price: \$366.00

## DESCRIPTION

The Wisley Foyer Chandelier - Cedar Tree is a small chandelier which has hand-painted cedar tree images atop the band of the light. It uses a torchiere style glass bowl, whose color is frost clear. This light is ideal for anyone looking for an extra-small hanging light to bring a stylish rustic contemporary atmosphere to the entryway of their log home, cabin or northwood lodgethemed room. A matching ceiling canopy, 3 feet of chain and 10 extra feet of wire are also included. A matching ceiling canopy, 3 feet of chain and 10 extra feet of wire are also included.

Pictured in Finish #03-Cedar Green-Rust Patina base.

Note: This fixture will accept a screw-in type LED bulb of equivalent wattage output.