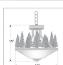

### **SPECIFICATIONS**

DIMENSIONS (in.) 15h x 12w

**LAMPING** Takes 3 - Type B11 (torpedo style) bulbs - 60W max. per bulb

WEIGHT (lbs.)

BACKPLATE SIZE (in.) 5 ROUND

**UL LISTING** Damp+Dry Locations

ADD'L RATINGS None