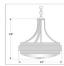

## **SPECIFICATIONS**

DIMENSIONS (in.) 18h x 13w

Takes 3 - Type B11 (torpedo style) bulbs - 60W max. per bulb **LAMPING** 

WEIGHT (lbs.) 12 BACKPLATE SIZE (in.) 5 ROUND

**UL LISTING** Damp+Dry Locations

ADD'L RATINGS None