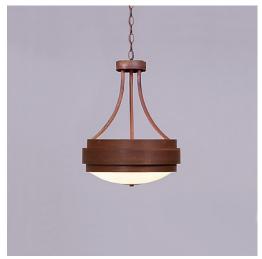

# Northridge Foyer Chandelier Small - Rustic Plain

Chandelier Farmhouse Style

Product No.: A45001

Price: \$578.00

## DESCRIPTION

The Northridge Foyer Small - Rustic Plain fixture features three steel bands arranged on top of one another, with a frost white glass bowl attached in the center. This small chandelier is ideal for anyone looking for a chandelier to add warm, rustic lighting to their log home, cabin or northwood lodge-themed room. A matching ceiling canopy, 3 feet of chain and 10 extra feet of wire are also included.

Pictured in Finish #02-Rust Patina.

Note: This fixture will accept a screw-in type LED bulb of equivalent wattage output.