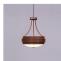

# Northridge Foyer Chandelier Small - Rustic Plain

Chandelier Farmhouse Style

Product No.: A45001

Price: \$578.00

## DESCRIPTION

The Northridge Foyer Small - Rustic Plain fixture features three steel bands arranged on top of one another, with a frost white glass bowl attached in the center. This small chandelier is ideal for anyone looking for a chandelier to add warm, rustic lighting to their log home, cabin or northwood lodge-themed room. A matching ceiling canopy, 3 feet of chain and 10 extra feet of wire are also included.

Pictured in Finish #02-Rust Patina.

Note: This fixture will accept a screw-in type LED bulb of equivalent wattage output.