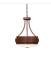

# Northridge Foyer Chandelier Small - Rustic Plain

Chandelier Farmhouse Style

Product No.: A45001

Price: \$578.00

## DESCRIPTION

The Northridge Foyer Small - Rustic Plain fixture features three steel bands arranged on top of one another, with a frost white glass bowl attached in the center. This small chandelier is ideal for anyone looking for a chandelier to add warm, rustic lighting to their log home, cabin or northwood lodge-themed room. A matching ceiling canopy, 3 feet of chain and 10 extra feet of wire are also included.

Pictured in Finish #02-Rust Patina.

Note: This fixture will accept a screw-in type LED bulb of equivalent wattage output.