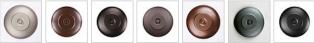

Website: https://www.avalanche-ranch.com/

Address: 1420 Pacific Place Ste B, Ferndale, WA 98248, USA

Email: confirmations@orders.avalanche-ranch.com

Phone: 3607521610

# Northridge Foyer Chandelier Small - Rustic Plain

Chandelier Farmhouse Style



Product No.: A45001

Price: \$578.00

#### **Bowl Bottom Material Choice:**





# **Finish Choices:**























## DESCRIPTION

The Northridge Foyer Small - Rustic Plain fixture features three steel bands arranged on top of one another, with a frost white glass bowl attached in the center. This small chandelier is ideal for anyone looking for a chandelier to add warm, rustic lighting to their log home, cabin or northwood lodge-themed room. A matching ceiling canopy, 3 feet of chain and 10 extra feet of wire are also included.

Pictured in Finish #02-Rust Patina.

Note: This fixture will accept a screw-in type LED bulb of equivalent wattage output.

## **SPECIFICATIONS**

DIMENSIONS (in.) 18h x 13w

Takes 3 - Type B11 (torpedo style) bulbs - 60W max. per bulb **LAMPING** 

WEIGHT (lbs.) 12 BACKPLATE SIZE (in.) 5 ROUND

**UL LISTING** Damp+Dry Locations

ADD'L RATINGS None

INSTALLATION