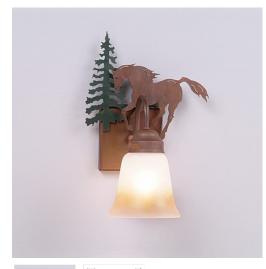

# Wasatch Single Sconce - Mountain Horse

Wall Light Western Style

## DESCRIPTION

Our Wasatch Single Sconce series is one of most versatile light, as it is often used in the bathroom on either side of the vanity, in the family room on either side of the fireplace, or anywhere where you want a bright light. Offered with a choice of eight different styles and colors of glass globes, this rustic wall fixture is a great choice. This item is the Wasatch Single - Mtn Horse and is Pictured in Finish #03 - Cedar Green trees and Rust Patina base.

Pictured in Finish #03-Cedar Green-Rust Patina base with Two-Toned Amber Cream Bell Glass.

Note: This fixture will accept a screw-in type LED bulb of equivalent wattage output.