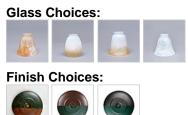

## DESCRIPTION

Our Wasatch Single Sconce series is one of most versatile light, as it is often used in the bathroom on either side of the vanity, in the family room on either side of the fireplace, or anywhere where you want a bright light. Offered with a choice of eight different styles and colors of glass globes, this rustic wall fixture is a great choice. This item is the Wasatch Single - Mtn Horse and is Pictured in Finish #03 - Cedar Green trees and Rust Patina base.

Pictured in Finish #03-Cedar Green-Rust Patina base with Two-Toned Amber Cream Bell Glass.

Note: This fixture will accept a screw-in type LED bulb of equivalent wattage output.