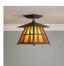

## Smoky Mountain Close-to-Ceiling Small - Eastlake

Ceiling Light Adirondack Style

Product No.: M47572

Price: \$316.00

**Shade Choices:** 

## DESCRIPTION

The Smoky Mtn Ceiling Light Small - Eastlake features our exclusive mission-style artwork on all four panels. The lantern also comes with a diffuser material choice between Almond or Amber mica. This fixture attaches to the ceiling with a square ceiling canopy, and is suitable for interior and damp locations only. This Mission-style ceiling fixture will bring warm lighting and character to any cottage, home, or craftsman-styled room.

Pictured in Finish #27-Rustic Brown with Amber Mica Shade.

Note: This fixture will accept a screw-in type LED bulb of equivalent wattage output.

## **SPECIFICATIONS**

DIMENSIONS (in.) 10h x 8w

Takes 1 - Type A21 (standard household style) bulb - 150W max. **LAMPING** 

WEIGHT (lbs.)

BACKPLATE SIZE (in.) **5 SQUARE** 

**UL LISTING Damp+Dry Locations** 