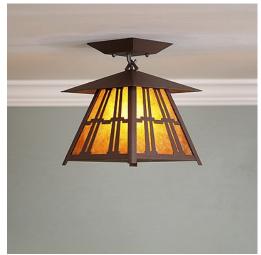

## Smoky Mountain Close-to-Ceiling Small - Eastlake

Ceiling Light Adirondack Style

Product No.: M47572

Price: \$316.00

**Shade Choices:** 

## DESCRIPTION

The Smoky Mtn Ceiling Light Small - Eastlake features our exclusive mission-style artwork on all four panels. The lantern also comes with a diffuser material choice between Almond or Amber mica. This fixture attaches to the ceiling with a square ceiling canopy, and is suitable for interior and damp locations only. This Mission-style ceiling fixture will bring warm lighting and character to any cottage, home, or craftsman-styled room.

Pictured in Finish #27-Rustic Brown with Amber Mica Shade.

Note: This fixture will accept a screw-in type LED bulb of equivalent wattage output.