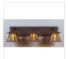

## Smoky Mountain Triple Bath Vanity Light - Eastlake

Bath 3 Light Lodge Style

Product No.: M35372

Price: \$550.00

## DESCRIPTION

The Smoky Mtn Triple Bath Vanity Light - Eastlake features three Smoky Mtn small lanterns hanging at a slight upwardangle from three steel arms. The front and side panels all feature our exclusive mission-style artwork. The lanterns also come with a diffuser material choice between Almond or Amber mica. The fixture attaches to the wall with a separate 4-inch tall fireplate, which allows for either a direct placement over a junction box, or 8 inches to the left or right of center. This missionstyle bathroom vanity fixture will bring warm lighting and character to any cottage, log home, or craftsman-styled room. Hardwire is standard.