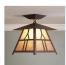

## **Smoky Mountain Close-to-Ceiling Large - Westhill**

Ceiling Light Adirondack Style

Product No.: M47673

Price: \$354.00

**Shade Choices:** 

## DESCRIPTION

The Smoky Mtn Ceiling Light Large - Westhill features our exclusive mission-style artwork on all four panels. The lanternalso comes with a diffuser material choice between Almond or Amber mica. This fixture attaches to the ceiling with a square ceiling canopy, and is suitable for interior and damp locations only. This Mission-style ceiling fixture will bring warm lighting and character to any cottage, home, or craftsman-styled room.

Pictured in Finish #27-Rustic Brown with Almond Mica Shade.

Note: This fixture will accept a screw-in type LED bulb of equivalent wattage output.