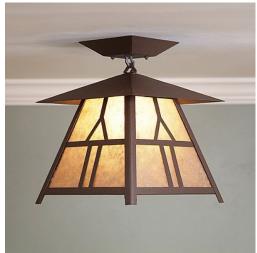

## **Smoky Mountain Close-to-Ceiling Large - Westhill**

Ceiling Light Adirondack Style

Product No.: M47673

Price: \$354.00

**Shade Choices:** 

## DESCRIPTION

The Smoky Mtn Ceiling Light Large - Westhill features our exclusive mission-style artwork on all four panels. The lanternalso comes with a diffuser material choice between Almond or Amber mica. This fixture attaches to the ceiling with a square ceiling canopy, and is suitable for interior and damp locations only. This Mission-style ceiling fixture will bring warm lighting and character to any cottage, home, or craftsman-styled room.

Pictured in Finish #27-Rustic Brown with Almond Mica Shade.

Note: This fixture will accept a screw-in type LED bulb of equivalent wattage output.