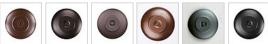

## **Smoky Mountain Close-to-Ceiling Large - Westhill**

Ceiling Light Adirondack Style

Product No.: M47673

Price: \$354.00

**Shade Choices:** 

Pictured in Finish #27-Rustic Brown with Almond Mica Shade.

Note: This fixture will accept a screw-in type LED bulb of equivalent wattage output.