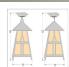

## **SPECIFICATIONS**

DIMENSIONS (in.) 13h x 11w

Takes 1 - Type A21 (standard household style) bulb - 150W max. **LAMPING** 

WEIGHT (lbs.)

BACKPLATE SIZE (in.) **5 SQUARE** 

**UL LISTING Damp+Dry Locations** 