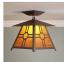

## **Smoky Mountain Close-to-Ceiling Large - Southview**

Ceiling Light Mission Style

Product No.: M47674

Price: \$354.00

**Shade Choices:** 

## DESCRIPTION

The Smoky Mtn Ceiling Light Large - Southview features our exclusive mission-style artwork on all four panels. The lantern also comes with a diffuser material choice between Almond or Amber mica. This fixture attaches to the ceiling with a square ceiling canopy, and is suitable for interior and damp locations only. This Mission-style ceiling fixture will bring warm lighting and character to any cottage, home, or craftsman-styled room.

Pictured in Finish #27-Rustic Brown with Amber Mica Shade.

Note: This fixture will accept a screw-in type LED bulb of equivalent wattage output.