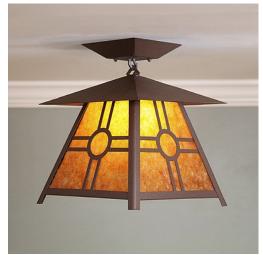

## **Smoky Mountain Close-to-Ceiling Large - Southview**

Ceiling Light Mission Style

Product No.: M47674

Price: \$354.00

**Shade Choices:** 

## DESCRIPTION

The Smoky Mtn Ceiling Light Large - Southview features our exclusive mission-style artwork on all four panels. The lantern also comes with a diffuser material choice between Almond or Amber mica. This fixture attaches to the ceiling with a square ceiling canopy, and is suitable for interior and damp locations only. This Mission-style ceiling fixture will bring warm lighting and character to any cottage, home, or craftsman-styled room.

Pictured in Finish #27-Rustic Brown with Amber Mica Shade.

Note: This fixture will accept a screw-in type LED bulb of equivalent wattage output.