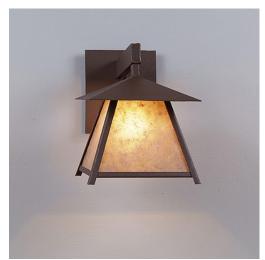

## **Smoky Mountain Sconce Small - Northrim**

Outdoor Wall Light Farmhouse Style

Product No.: M53579

Price: \$404.00

**Shade Choices:** 

## DESCRIPTION

The Smoky Mtn Sconce Small - Northrim fixture is UL-rated for indoor and outdoor locations. The light features a steel frame with straight edges, and also comes with a diffuser material choice between Almond or Amber mica. The sconce is hardwire only, and attaches to the wall with a 4.5 inch square pan. This craftsman-styled sconce will bring warm lighting and character to any cottage, home, or mission-styled room.

Pictured in Finish #27-Rustic Brown with Almond Mica Shade.

Note: This fixture will accept a screw-in type LED bulb of equivalent wattage output.