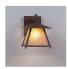

## **Smoky Mountain Sconce Small - Northrim**

Outdoor Wall Light Farmhouse Style

Product No.: M53579

Price: \$404.00

**Shade Choices:** 

## DESCRIPTION

The Smoky Mtn Sconce Small - Northrim fixture is UL-rated for indoor and outdoor locations. The light features a steel frame with straight edges, and also comes with a diffuser material choice between Almond or Amber mica. The sconce is hardwire only, and attaches to the wall with a 4.5 inch square pan. This craftsman-styled sconce will bring warm lighting and character to any cottage, home, or mission-styled room.

Pictured in Finish #27-Rustic Brown with Almond Mica Shade.

Note: This fixture will accept a screw-in type LED bulb of equivalent wattage output.