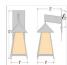

## **SPECIFICATIONS**

DIMENSIONS (in.) 10.5h x 8w x 12e x 4tm

Takes 1 - Type A21 (standard household style) bulb - 150W max. **LAMPING** 

WEIGHT (lbs.)

BACKPLATE SIZE (in.) 4.5 SQUARE

**UL LISTING** Wet+Damp+Dry Locations ADD'L RATINGS **Energy Star Compliant** 