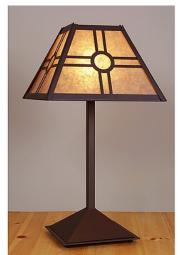

## **Rocky Mountain Table Lamp - Southview**

Table Lamp Craftsman Style

Product No.: M62574

Price: \$434.00

**Shade Choices:** 

## DESCRIPTION

The Rocky Mtn Table Lamp - Southview features a 15in. wide by 10in. tall lampshade frame with our exclusive mission-style artwork displayed on all four panels. The lamp is made of heavy gauge steel, and has a diffuser choice between Almond or Amber mica. The light features a simple stand with a square base, four molded vinyl feet on the bottom to protect the table surface, and a three-way switch built into the socket. This mission-styled table lamp will bring warm character to any cottage, craftsman-styled room, or traditional home.

Pictured in Finish #27-Rustic Brown with Almond Mica Shade.

Note: This fixture will accept a screw-in type LED bulb of equivalent wattage output.

## **SPECIFICATIONS**

DIMENSIONS (in.) 28h x 15w

**LAMPING** Takes 1 - Type A21-3Way (standard household style) bulb - 150W max.

WEIGHT (lbs.)

10.25 SQUARE BACKPLATE SIZE (in.) **UL LISTING** Damp+Dry Locations