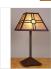

## **Rocky Mountain Table Lamp - Southview**

Table Lamp Craftsman Style

Product No.: M62574

Price: \$434.00

**Shade Choices:** 

## DESCRIPTION

The Rocky Mtn Table Lamp - Southview features a 15in. wide by 10in. tall lampshade frame with our exclusive mission-style artwork displayed on all four panels. The lamp is made of heavy gauge steel, and has a diffuser choice between Almond or Amber mica. The light features a simple stand with a square base, four molded vinyl feet on the bottom to protect the table surface, and a three-way switch built into the socket. This mission-styled table lamp will bring warm character to any cottage, craftsman-styled room, or traditional home.

Pictured in Finish #27-Rustic Brown with Almond Mica Shade.

Note: This fixture will accept a screw-in type LED bulb of equivalent wattage output.

## **SPECIFICATIONS**

DIMENSIONS (in.) 28h x 15w

**LAMPING** Takes 1 - Type A21-3Way (standard household style) bulb - 150W max.

WEIGHT (lbs.)

10.25 SQUARE BACKPLATE SIZE (in.) **UL LISTING** Damp+Dry Locations