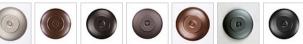

## **Rocky Mountain Table Lamp - Southview**

Table Lamp Craftsman Style

Product No.: M62574

Price: \$434.00

**Shade Choices:** 

Pictured in Finish #27-Rustic Brown with Almond Mica Shade.

Note: This fixture will accept a screw-in type LED bulb of equivalent wattage output.