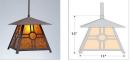

## **SPECIFICATIONS**

DIMENSIONS (in.) 12h x 11w LAMPING Takes 1 - Type A21 (standard household style) bulb - 150W max. WEIGHT (lbs.) 9 BACKPLATE SIZE (in.) **5 SQUARE UL LISTING** Damp+Dry Locations ADD'L RATINGS None INSTALLATION INSTRUCTIONS