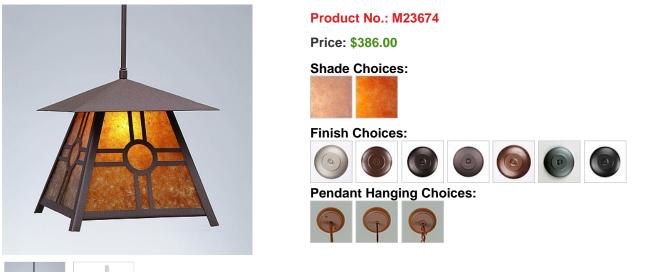

## **Smoky Mountain Pendant Large - Southview**

Pendant Light Cabin Style

## DESCRIPTION

The Smoky Mtn Pendant Large - Southview features our exclusive mission-style artwork on all four panels. The fixture has a steel frame, and comes with a diffuser material choice between Almond or Amber mica. Included is a square ceiling canopy that can be mounted on either a flat or vaulted ceiling. You can choose from the following three hanging choices: a 14 ft black cord (BC), a 15in.-30in. adjustable stem (ST), or 3' of chain (CH). The black cord and chain-hung versions are suitable for interior and damp locations, and the adjustable stem-hung version is suitable for wet locations. This craftsman pendant will bring warm lighting and character to any cottage, home, or mission-styled room.

Pictured in Finish #27-Rustic Brown with Amber Mica Shade and Adjustable Stem.

Note: This fixture will accept a screw-in type LED bulb of equivalent wattage output.

## **SPECIFICATIONS**

DIMENSIONS (in.) 12h x 11w LAMPING Takes 1 - Type A21 (standard household style) bulb - 150W max. WEIGHT (lbs.) 9 BACKPLATE SIZE (in.) **5 SQUARE UL LISTING** Damp+Dry Locations ADD'L RATINGS None INSTALLATION INSTRUCTIONS