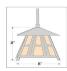

## **SPECIFICATIONS**

DIMENSIONS (in.) 8h x 8w

**LAMPING** Takes 1 - Type A21 (standard household style) bulb - 150W max.

WEIGHT (lbs.)

BACKPLATE SIZE (in.) **5 SQUARE** 

**UL LISTING** Damp+Dry Locations

ADD'L RATINGS None