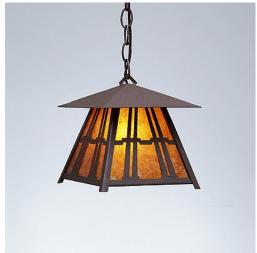

## **Smoky Mountain Pendant Small - Eastlake**

Pendant Light Adirondack Style

Product No.: M23572

Price: \$344.00

**Shade Choices:** 

## DESCRIPTION

The Smoky Mtn Pendant Small - Eastlake features our exclusive mission-style artwork on all four panels. The fixture has a steel frame, and comes with a diffuser material choice between Almond or Amber mica. Included is a square ceiling canopy that can be mounted on either a flat or vaulted ceiling. You can choose from the following three hanging choices: a 14 ft black cord (BC), a 15in.-30in. adjustable stem (ST), or 3' of chain (CH). The black cord and chain-hung versions are suitable for interior and damp locations, and the adjustable stem-hung version is suitable for wet locations. This craftsman pendant will bring warm lighting and character to any cottage, home, or mission-styled room.

Pictured in Finish #27-Rustic Brown with Amber Mica Shade and Chain.

Note: This fixture will accept a screw-in type LED bulb of equivalent wattage output.