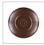

## **Smoky Mountain Pendant Small - Eastlake**

Pendant Light Adirondack Style

Product No.: M23572

Price: \$344.00

**Shade Choices:** 

## DESCRIPTION

The Smoky Mtn Pendant Small - Eastlake features our exclusive mission-style artwork on all four panels. The fixture has a steel frame, and comes with a diffuser material choice between Almond or Amber mica. Included is a square ceiling canopy that can be mounted on either a flat or vaulted ceiling. You can choose from the following three hanging choices: a 14 ft black cord (BC), a 15in.-30in. adjustable stem (ST), or 3' of chain (CH). The black cord and chain-hung versions are suitable for interior and damp locations, and the adjustable stem-hung version is suitable for wet locations. This craftsman pendant will bring warm lighting and character to any cottage, home, or mission-styled room.

Pictured in Finish #27-Rustic Brown with Amber Mica Shade and Chain.

Note: This fixture will accept a screw-in type LED bulb of equivalent wattage output.