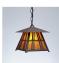

## DESCRIPTION

The Smoky Mtn Pendant Small - Eastlake features our exclusive mission-style artwork on all four panels. The fixture has a steel frame, and comes with a diffuser material choice between Almond or Amber mica. Included is a square ceiling canopy that can be mounted on either a flat or vaulted ceiling. You can choose from the following three hanging choices: a 14 ft black cord (BC), a 15in.-30in. adjustable stem (ST), or 3' of chain (CH). The black cord and chain-hung versions are suitable for interior and damp locations, and the adjustable stem-hung version is suitable for wet locations. This craftsman pendant will bring warm lighting and character to any cottage, home, or mission-styled room.

Pictured in Finish #27-Rustic Brown with Amber Mica Shade and Chain.

Note: This fixture will accept a screw-in type LED bulb of equivalent wattage output.