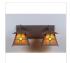

## **Smoky Mountain Double Bath Vanity Light - Southview**

Bath 2 Light Adirondack Style

Product No.: M35274

Price: \$478.00

**Shade Choices:** 

## DESCRIPTION

The Smoky Mtn. Double Bath Vanity Light - Southview features two Smoky Mtn small lanterns hanging at a slight upward angle from two steel arms. The front and side panels all feature our exclusive mission-style artwork. The lanterns also come with a diffuser material choice between Almond or Amber mica. The fixture attaches to the wall with a separate 4-inch tall fireplate, which allows for either a direct placement over a junction box, or 8 inches to the left or right of center. This missionstyle bathroom vanity fixture will bring warm lighting and character to any craftsman style bathroom. Hardwire is standard.

Pictured in Finish #27-Rustic Brown with Amber Mica Shade.

Note: This fixture will accept a screw-in type LED bulb of equivalent wattage output.