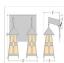

## **SPECIFICATIONS**

12h x 22w x 12e x 4tm DIMENSIONS (in.)

**LAMPING** Takes 2 - Type A21 (standard household style) bulb - 150W max. per bulb

WEIGHT (lbs.) BACKPLATE SIZE (in.) 5 x 18

**UL LISTING** Damp+Dry Locations

ADD'L RATINGS None

INSTALLATION INSTRUCTIONS

**OPEN INSTALLATION INSTRUC** 

Click for More information on these terms.

Product URL: https://www.avalanche-ranch.com/lighting/shop/Bath-2-Light-Adirondack-Style-Smoky-Mountain-Double-Bath-Vanity-Light-Southview-p76074.htm