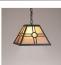

## DESCRIPTION

The Rocky Mtn Pendant Small - Southview features a 12in. wide by 8in. tall steel frame, with our exclusive mission-style artwork displayed on all four panels. The fixture includes a square ceiling canopy that can be mounted on either a flat or vaulted ceiling, and comes with a diffuser material choice between Almond or Amber mica. You can choose from the following three hanging choices: a 14 ft black cord (BC), a 15in.-30in. adjustable stem (ST), or 3' of chain (CH). Suitable for interior locations only. This small pendant will bring mission character to any cottage, home, or craftsman-styled room.

Pictured in Finish #97-Black Iron with Almond Mica Shade and Chain.

Note: This fixture will accept a screw-in type LED bulb of equivalent wattage output.