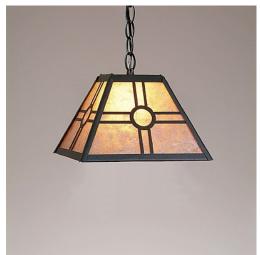

## **Rocky Mountain Pendant Small - Southview**

Pendant Light Craftsman Style

Product No.: M26374

Price: \$264.00

**Shade Choices:** 

## DESCRIPTION

The Rocky Mtn Pendant Small - Southview features a 12in. wide by 8in. tall steel frame, with our exclusive mission-style artwork displayed on all four panels. The fixture includes a square ceiling canopy that can be mounted on either a flat or vaulted ceiling, and comes with a diffuser material choice between Almond or Amber mica. You can choose from the following three hanging choices: a 14 ft black cord (BC), a 15in.-30in. adjustable stem (ST), or 3' of chain (CH). Suitable for interior locations only. This small pendant will bring mission character to any cottage, home, or craftsman-styled room.

Pictured in Finish #97-Black Iron with Almond Mica Shade and Chain.

Note: This fixture will accept a screw-in type LED bulb of equivalent wattage output.