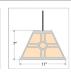

## DESCRIPTION

The Rocky Mtn Pendant Small - Southview features a 12in. wide by 8in. tall steel frame, with our exclusive mission-style artwork displayed on all four panels. The fixture includes a square ceiling canopy that can be mounted on either a flat or vaulted ceiling, and comes with a diffuser material choice between Almond or Amber mica. You can choose from the following three hanging choices: a 14 ft black cord (BC), a 15in.-30in. adjustable stem (ST), or 3' of chain (CH). Suitable for interior locations only. This small pendant will bring mission character to any cottage, home, or craftsman-styled room.

Pictured in Finish #97-Black Iron with Almond Mica Shade and Chain.

Note: This fixture will accept a screw-in type LED bulb of equivalent wattage output.

## **SPECIFICATIONS**

8h x 12w DIMENSIONS (in.)

**LAMPING** Takes 1 - Type A21 (standard household style) bulb - 100W max.

WEIGHT (lbs.)

BACKPLATE SIZE (in.) **5 SQUARE** 

**UL LISTING** Damp+Dry Locations