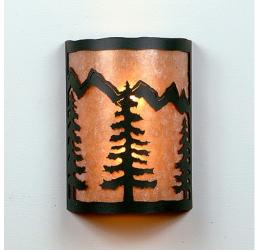

## **Cascade Sconce Large - Spruce Tree**

Wall Light Lake Cabin Style

Product No.: M13314

Price: \$282.00

**Shade Choices:** 

## DESCRIPTION

The Cascade Sconce Large - Spruce Tree features rounded mica under a steel frame. One lightbulb points upward and the other points downward. ADA compliant. Diffuser material is offered with a choice between Almond or Amber mica. Hardwire is standard. Interior and damp location only, however exterior version available under Product No. M51801. This light will add rustic character to any log home, cabin or northwoods lodge-themed room.

Pictured in Finish #27-Rustic Brown with Amber Mica Shade.

Note: This fixture will accept a screw-in type LED bulb of equivalent wattage output.