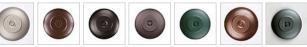

## DESCRIPTION

The Cascade Sconce Large - Spruce Tree features rounded mica under a steel frame. One lightbulb points upward and the other points downward. ADA compliant. Diffuser material is offered with a choice between Almond or Amber mica. Hardwire is standard. Interior and damp location only, however exterior version available under Product No. M51801. This light will add rustic character to any log home, cabin or northwoods lodge-themed room.

Pictured in Finish #27-Rustic Brown with Amber Mica Shade.

Note: This fixture will accept a screw-in type LED bulb of equivalent wattage output.