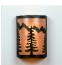

## **Cascade Sconce Large - Spruce Tree**

Wall Light Lake Cabin Style

Product No.: M13314

Price: \$282.00

**Shade Choices:** 

## DESCRIPTION

The Cascade Sconce Large - Spruce Tree features rounded mica under a steel frame. One lightbulb points upward and the other points downward. ADA compliant. Diffuser material is offered with a choice between Almond or Amber mica. Hardwire is standard. Interior and damp location only, however exterior version available under Product No. M51801. This light will add rustic character to any log home, cabin or northwoods lodge-themed room.

Pictured in Finish #27-Rustic Brown with Amber Mica Shade.

Note: This fixture will accept a screw-in type LED bulb of equivalent wattage output.