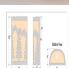

## **SPECIFICATIONS**

12h x 9w x 4e x 6tm DIMENSIONS (in.)

Takes 2 - Type B11 (torpedo style) bulbs - 60W max. per bulb **LAMPING** 

WEIGHT (lbs.) 6 BACKPLATE SIZE (in.) 12 x 9

**UL LISTING** Damp+Dry Locations **ADA Compliant** ADD'L RATINGS