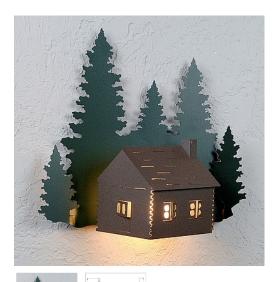

## **Cozy Log Cabin Exterior**

Outdoor Wall Light Country Style

## DESCRIPTION

The Cozy Log Cabin Exterior light features pine trees set behind the cabin. It is UL approved for wet locations. This item comes with a frosted glass cylinder which covers the bulb. The light source, which gives the effect of a warm log cabin lit from within, points downward. This rustic light is ideal for anyone looking to bring warm, rustic character to the outside lighting of their home. Mounts to a minimum 5 inch square board. Available only in powder-coated finish options.

Product No.: A52024

Pictured in Finish #74-Forest Green-Rustic Brown Base.

Note: This fixture will accept a screw-in type LED bulb of equivalent wattage output.