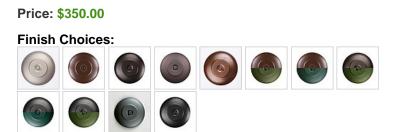

Product No.: A52024

Pictured in Finish #74-Forest Green-Rustic Brown Base.

Note: This fixture will accept a screw-in type LED bulb of equivalent wattage output.