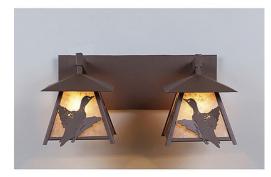

## Smoky Mountain Double Bath Vanity Light - Loon

Bath 2 Light Farmhouse Style

### DESCRIPTION

The Smoky Mtn. Double Bath Vanity Light - Loon features two Smoky Mtn small lanterns hanging at a slight upward angle from two steel arms. The front panels feature two Loon images facing each other, and cattail images on the side of each lantern. The lanterns also come with a diffuser material choice between Almond or Amber mica. The fixture attaches to the wall with a separate 4-inch tall fireplate, which allows for either a direct placement over a junction box, or 8 inches to the left or right of center. This bathroom light is ideal for bringing a rustic character to any log home, cabin or northwood lodgethemed room. Hardwire is standard.

Pictured in Finish #27-Rustic Brown with Almond Mica Shade.

Note: This fixture will accept a screw-in type LED bulb of equivalent wattage output.