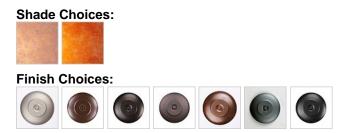

### DESCRIPTION

The Smoky Mtn. Double Bath Vanity Light - Loon features two Smoky Mtn small lanterns hanging at a slight upward angle from two steel arms. The front panels feature two Loon images facing each other, and cattail images on the side of each lantern. The lanterns also come with a diffuser material choice between Almond or Amber mica. The fixture attaches to the wall with a separate 4-inch tall fireplate, which allows for either a direct placement over a junction box, or 8 inches to the left or right of center. This bathroom light is ideal for bringing a rustic character to any log home, cabin or northwood lodgethemed room. Hardwire is standard.

Pictured in Finish #27-Rustic Brown with Almond Mica Shade.

Note: This fixture will accept a screw-in type LED bulb of equivalent wattage output.