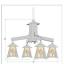

# Smoky Mountain 4 Light Chandelier - Mountain Elk

Chandelier Rustic Style

Product No.: M41433

Price: \$1,632.00

# DESCRIPTION

The Smoky Mtn 4 Light Chandelier - Elk features our Smoky Mtn small lanterns hanging at a slight downward angle fromfour steel arms. An elk image is displayed on the two front panels of each lantern, along with a single spruce tree on the side panels. The lanterns also come with a diffuser material choice between Almond or Amber mica. A square ceiling canopy is included, along with 3 feet of chain and 10 extra feet of wire. This rustic chandelier will bring character to any log home, cabin or northwood lodge-themed room.

Pictured in Finish #97-Black Iron with Amber Mica Shade.

Note: This fixture will accept a screw-in type LED bulb of equivalent wattage output.