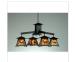

# Smoky Mountain 4 Light Chandelier - Mountain Elk

Chandelier Rustic Style

Product No.: M41433

Price: \$1,632.00

# DESCRIPTION

The Smoky Mtn 4 Light Chandelier - Elk features our Smoky Mtn small lanterns hanging at a slight downward angle fromfour steel arms. An elk image is displayed on the two front panels of each lantern, along with a single spruce tree on the side panels. The lanterns also come with a diffuser material choice between Almond or Amber mica. A square ceiling canopy is included, along with 3 feet of chain and 10 extra feet of wire. This rustic chandelier will bring character to any log home, cabin or northwood lodge-themed room.

Pictured in Finish #97-Black Iron with Amber Mica Shade.

Note: This fixture will accept a screw-in type LED bulb of equivalent wattage output.

## **SPECIFICATIONS**

DIMENSIONS (in.) 20h x 34w

**LAMPING** Takes 4 - Type A21 (standard household style) bulbs - 150W max. per bulb

WEIGHT (lbs.) 32

BACKPLATE SIZE (in.) **5 SQUARE** 

**UL LISTING** Damp+Dry Locations