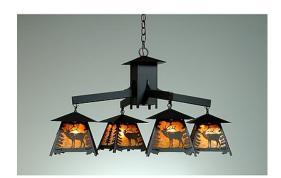

# Smoky Mountain 4 Light Chandelier - Mountain Elk

Chandelier Rustic Style

Product No.: M41433

Price: \$1,632.00

# DESCRIPTION

The Smoky Mtn 4 Light Chandelier - Elk features our Smoky Mtn small lanterns hanging at a slight downward angle fromfour steel arms. An elk image is displayed on the two front panels of each lantern, along with a single spruce tree on the side panels. The lanterns also come with a diffuser material choice between Almond or Amber mica. A square ceiling canopy is included, along with 3 feet of chain and 10 extra feet of wire. This rustic chandelier will bring character to any log home, cabin or northwood lodge-themed room.

Pictured in Finish #97-Black Iron with Amber Mica Shade.

Note: This fixture will accept a screw-in type LED bulb of equivalent wattage output.